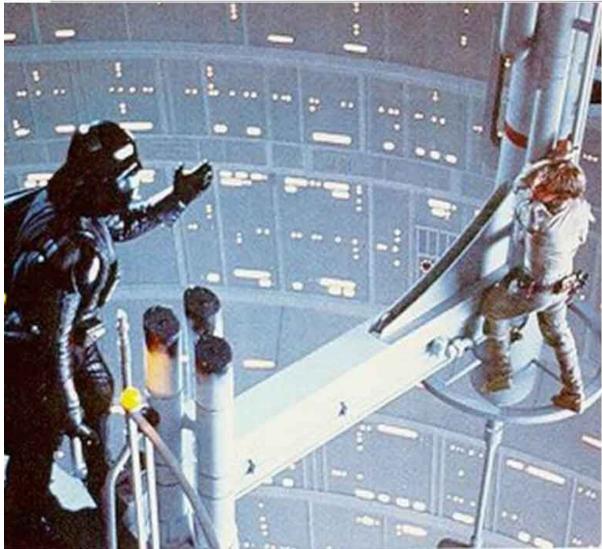

## Pop Quiz 4 of 6

Write down or clearly think the words that Darth Vader says to Luke in the movie, *Star Wars*:

"\_\_\_\_, I am your father"

#### Pop Quiz Answers

**Often Remembered:** 

Berenstein

Mirror, mirror

the neighborhood

Luke, I am your father

80's

Third Thursday

**Official Current History:** 

Berenstain

Magic mirror

this neighborhood

No, I am your father

5 December 2013

Fourth Thursday