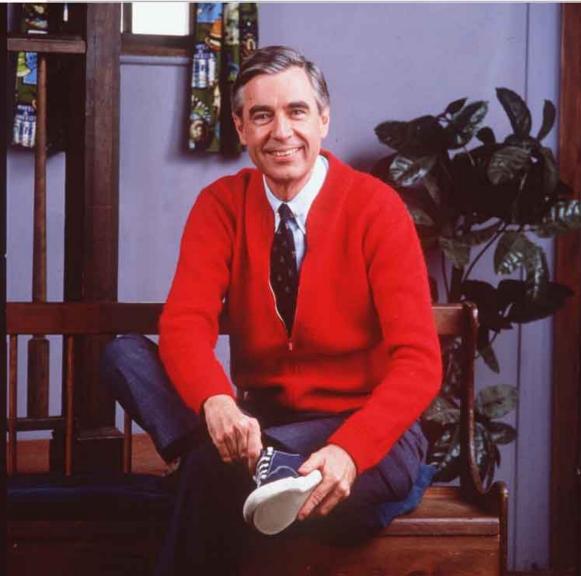

# Pop Quiz 3 of 6

Write down or clearly think the words that Fred Rogers sings in the opening song on his TV show, *Mister Rogers Neighborhood*:

"It's a beautiful day in \_\_\_\_\_ neighborhood"

#### Pop Quiz Answers

**Often Remembered:** 

Berenstein

Mirror, mirror

the neighborhood

Luke, I am your father

80's

Third Thursday

**Official Current History:** 

Berenstain

Magic mirror

this neighborhood

No, I am your father

5 December 2013

Fourth Thursday