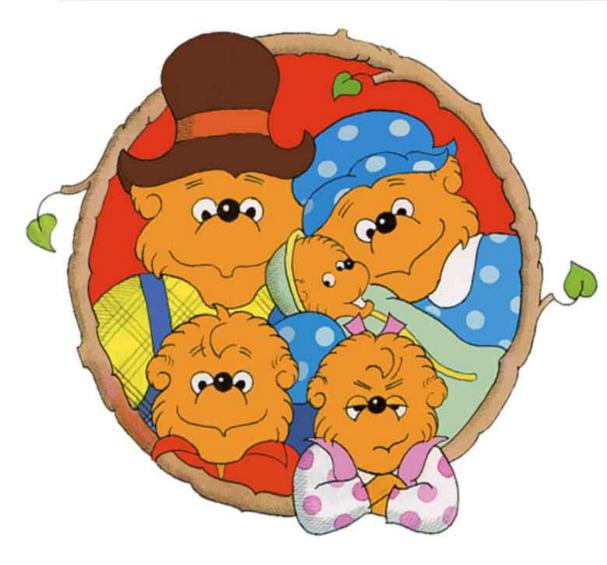

# Pop Quiz: 1 of 6

Write down or clearly think how you spell the name of this family of bears, famous for starring in numerous children's books:

Bears

#### Pop Quiz Answers

**Often Remembered:** 

Berenstein

Mirror, mirror

the neighborhood

Luke, I am your father

80's

Third Thursday

**Official Current History:** 

Berenstain

Magic mirror

this neighborhood

No, I am your father

5 December 2013

Fourth Thursday