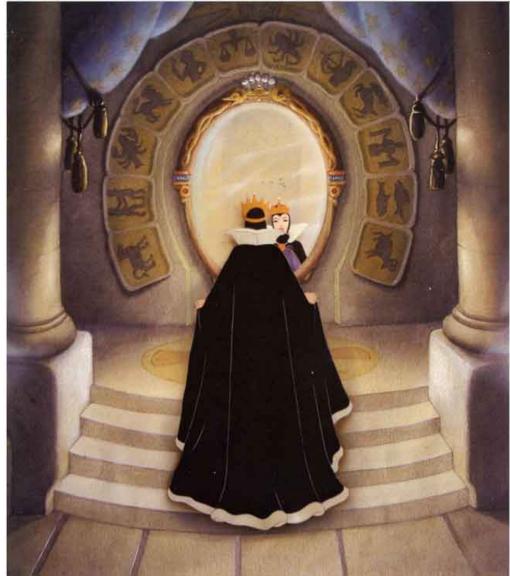

# Pop Quiz 2 of 6

Write down or clearly think the first two words that the Queen in Disney's animated movie, *Snow White*, says when she looks in her mirror:

"

on the wall, who is the fairest one of all?"

#### Pop Quiz Answers

**Often Remembered:** 

Berenstein

Mirror, mirror

the neighborhood

Luke, I am your father

80's

Third Thursday

**Official Current History:** 

Berenstain

Magic mirror

this neighborhood

No, I am your father

5 December 2013

Fourth Thursday